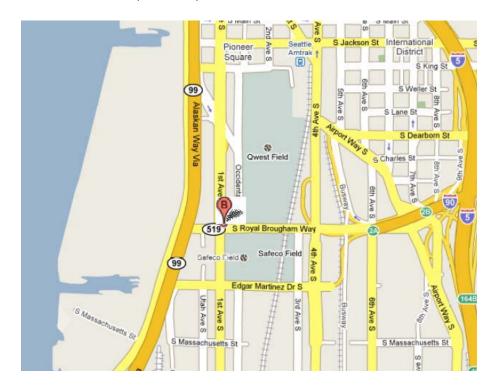

## The Alaskan Way Viaduct South Portal Working Group meeting on May 6 from 4 – 6 p.m. will be held at the following location:

Silver Cloud Inn, Avenue One Ballroom 1046 First Ave. S., Seattle, WA

## Available parking:

Silver Cloud Inn garage

Entrance only for northbound traffic off of First Avenue S.

**Qwest Field Event Parking Garage** 

S. Royal Brougham Way between First Avenue S. and Fourth Avenue S.

Street parking is also available around the Silver Cloud Inn.