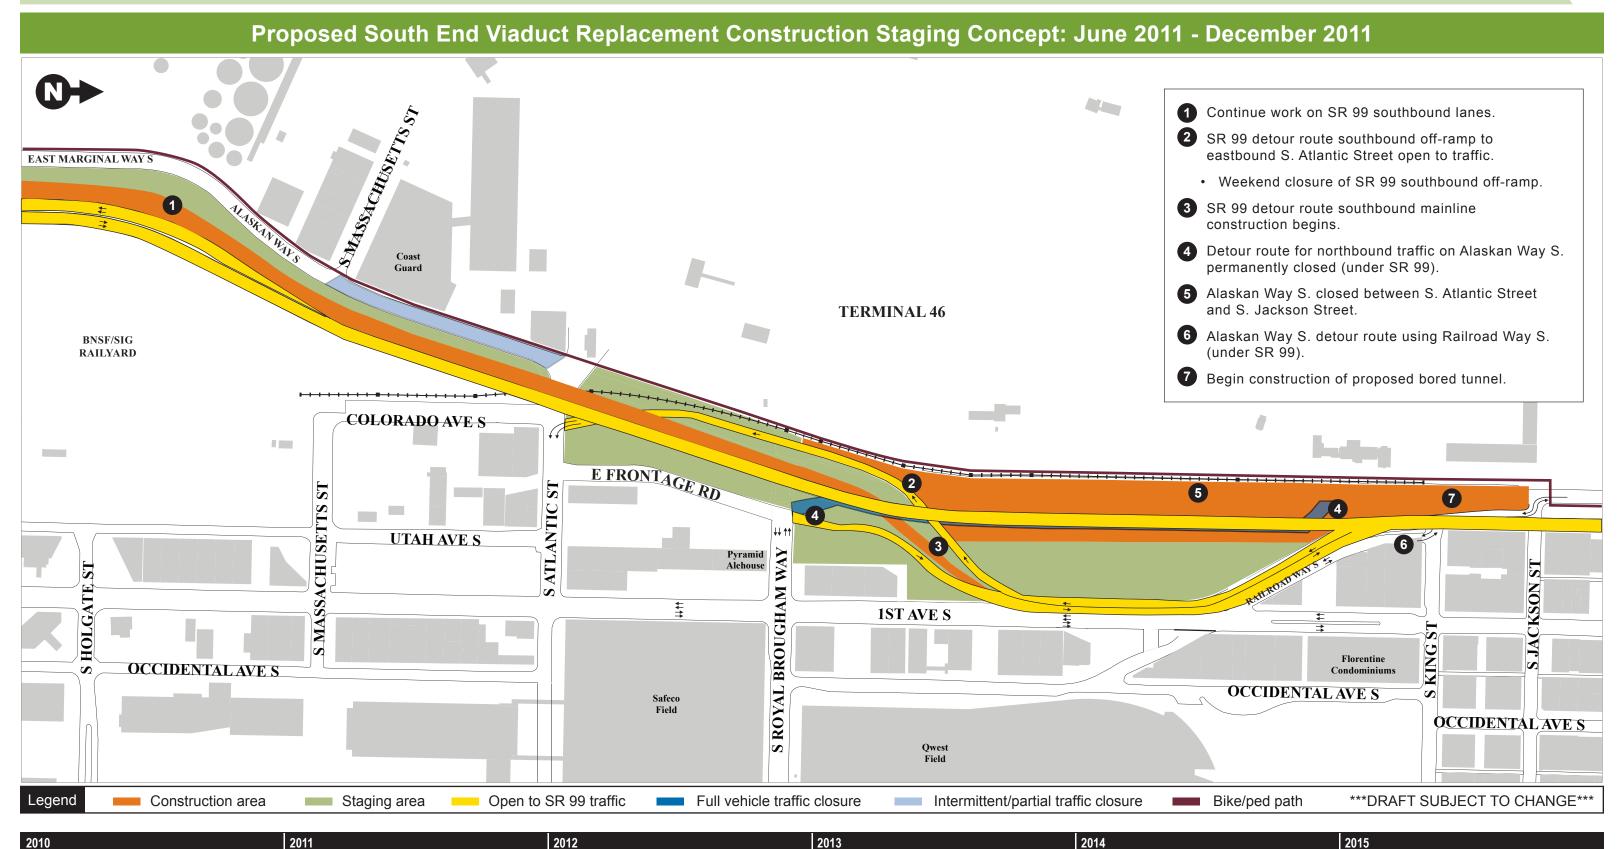

Winter

Spring

Summer

Fall

Fall

Summer

utility. These graphics are designed to show different stages of construction to replace the south end of the

viaduct. Separate construction contracts and projects have been combined for clarity of presentation.