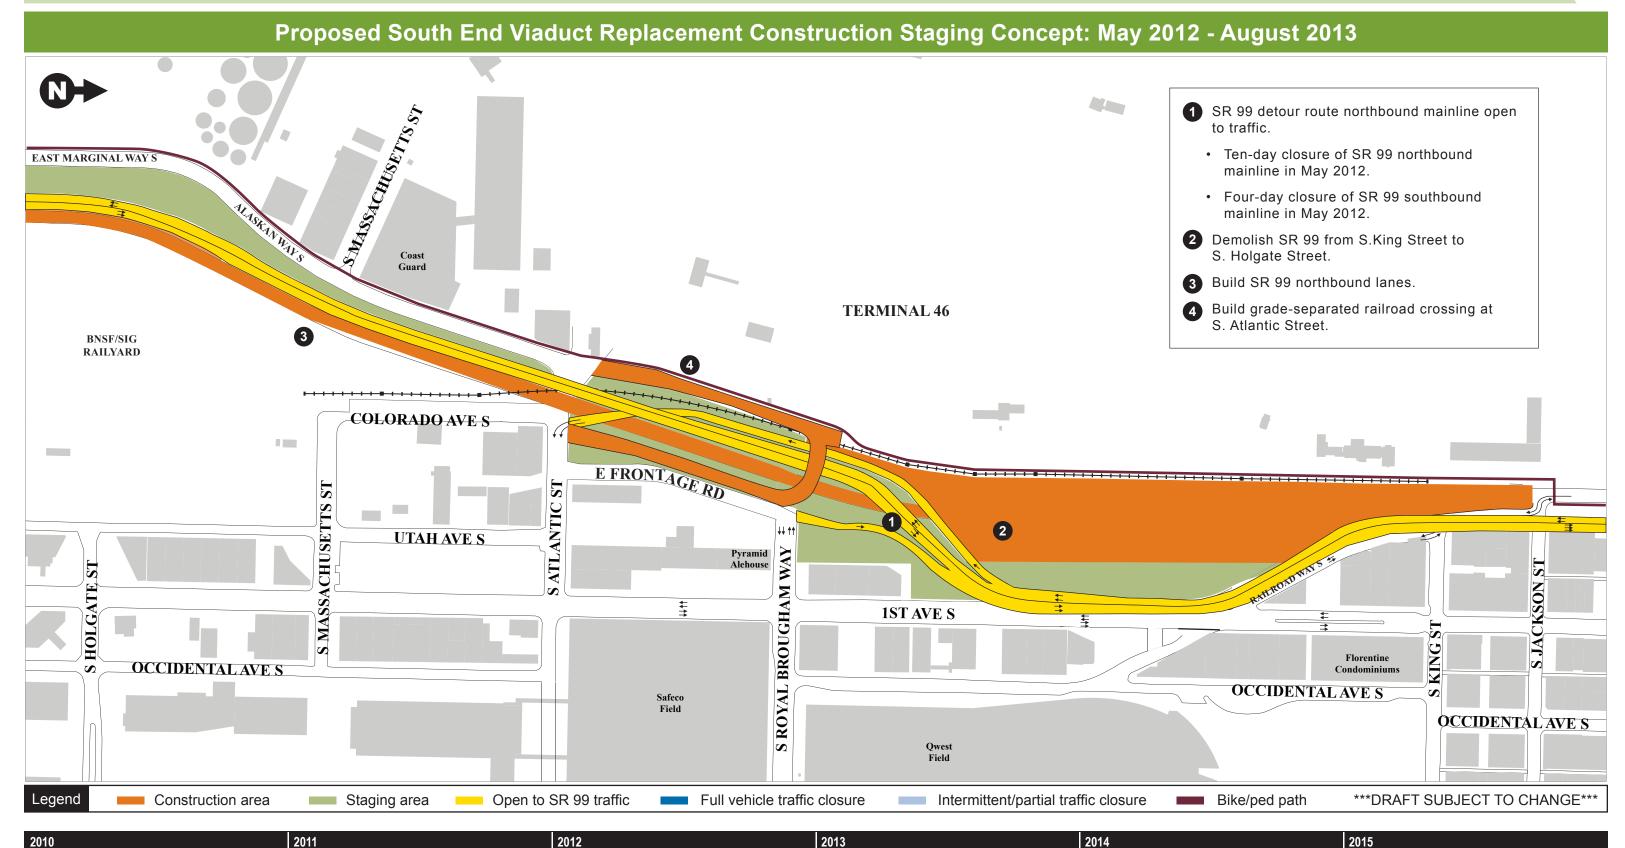

Winter

Spring

Summer

Fall

Fall

Summer

utility. These graphics are designed to show different stages of construction to replace the south end of the

viaduct. Separate construction contracts and projects have been combined for clarity of presentation.