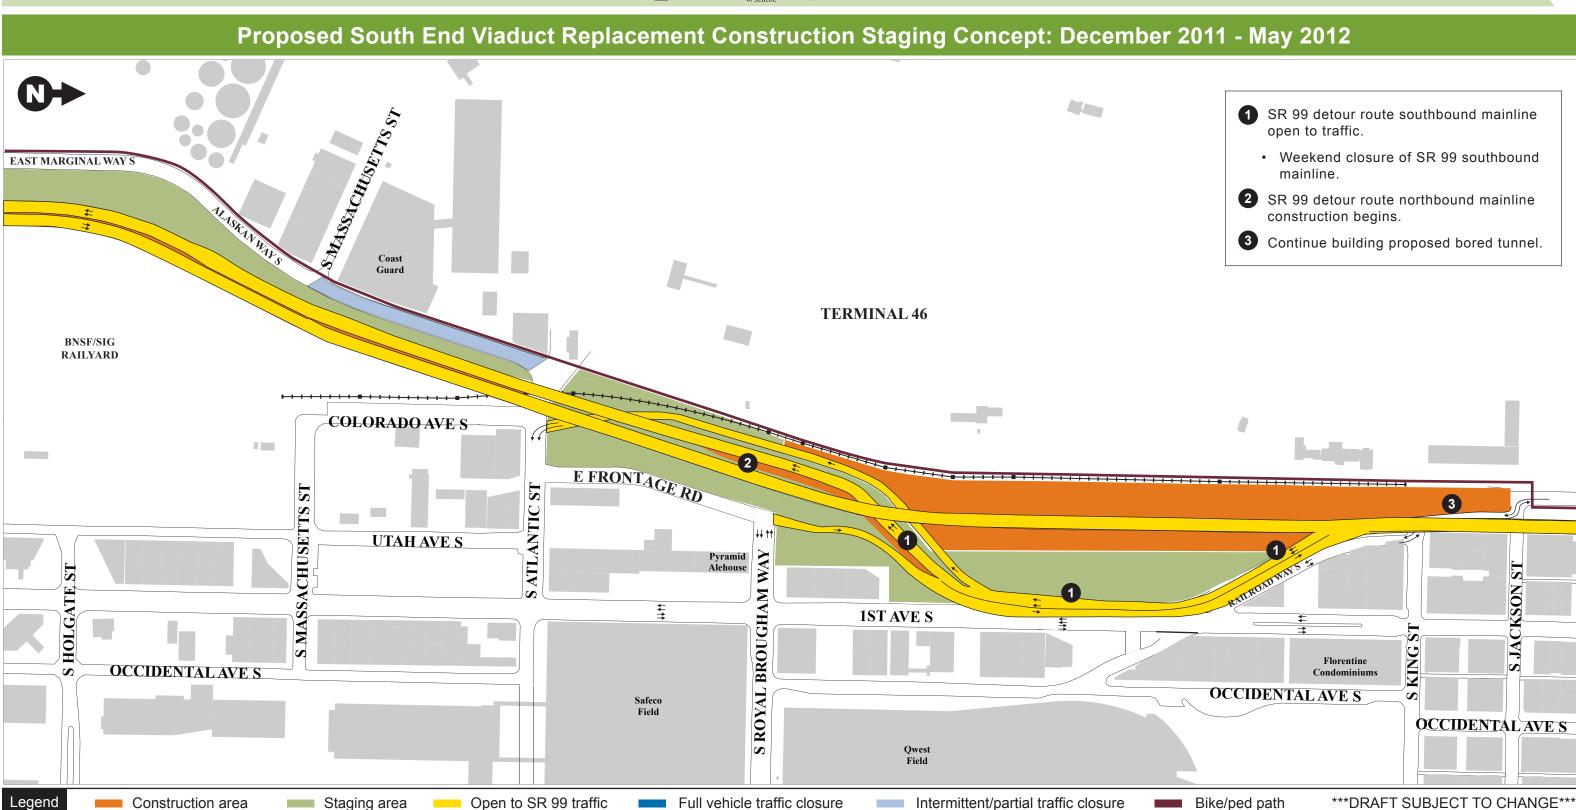

Winter

Spring

Summer

Fall

Fall

Summer

utility. These graphics are designed to show different stages of construction to replace the south end of the

viaduct. Separate construction contracts and projects have been combined for clarity of presentation.