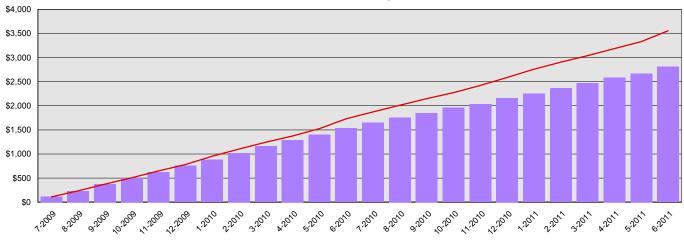

## Transportation Improvement Board Summary Financial Report for 2009-11 Biennium to Date

Dollars in Thousands

All Funds Variance to Date \$749 Underexpenditure 21.1% Underexpenditure

Planned vs. Actual Cumulative Expenditures - All Funds

Actuals (Vertical Bars) Estimates (line) 7/22/2011

## Transportation Improvement Board Summary Financial Report for 2009-11 Biennium to Date Dollars in Thousands

**Program/Fund Expenditure Detail** 

| Expenditures by Program                    | Estimate <sup>1</sup> | Actual  | Variance | % Var. |
|--------------------------------------------|-----------------------|---------|----------|--------|
| Transportation Improvement Board Operating | \$3,557               | \$2,808 | \$749    | 21.1%  |
| Total                                      | \$3,557               | \$2,808 | \$749    | 21.1%  |
| Expenditure by Fund Group                  | Estimate <sup>1</sup> | Actual  | Variance | % Var. |
| Other Funds State                          | \$3,557               | \$2,808 | \$749    | 21.1%  |
| Total                                      | \$3,557               | \$2,808 | \$749    | 21.1%  |
| FTEs by Program                            | Estimate <sup>1</sup> | Actual  | Variance | % Var. |
| Transportation Improvement Board Operating | 15.9                  | 11.4    | 4.5      | 28.3%  |
| Total                                      | 15.9                  | 11.4    | 4.5      | 28.3%  |