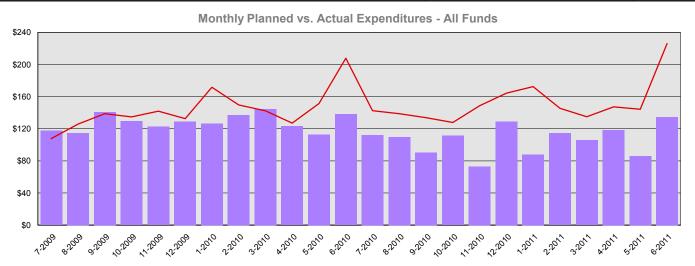

## Transportation Improvement Board Summary Financial Report for 2009-11 Biennium to Date

Dollars in Thousands

All Funds Variance to Date \$749 Underexpenditure 21.1% Underexpenditure

Planned vs. Actual Cumulative Expenditures - All Funds

Actuals (Vertical Bars) Estimates (line) 7/22/2011

## Transportation Improvement Board Summary Financial Report for 2009-11 Biennium to Date Dollars in Thousands

**Program/Fund Expenditure Detail** 

| Expenditures by Program                    | Estimate <sup>1</sup> | Actual  | Variance | % Var. |
|--------------------------------------------|-----------------------|---------|----------|--------|
| Transportation Improvement Board Operating | \$3,557               | \$2,808 | \$749    | 21.1%  |
| Total                                      | \$3,557               | \$2,808 | \$749    | 21.1%  |
| Expenditure by Fund Group                  | Estimate <sup>1</sup> | Actual  | Variance | % Var. |
| Other Funds State                          | \$3,557               | \$2,808 | \$749    | 21.1%  |
| Total                                      | \$3,557               | \$2,808 | \$749    | 21.1%  |
| FTEs by Program                            | Estimate <sup>1</sup> | Actual  | Variance | % Var. |
| Transportation Improvement Board Operating | 15.9                  | 11.4    | 4.5      | 28.3%  |
| Total                                      | 15.9                  | 11.4    | 4.5      | 28.3%  |